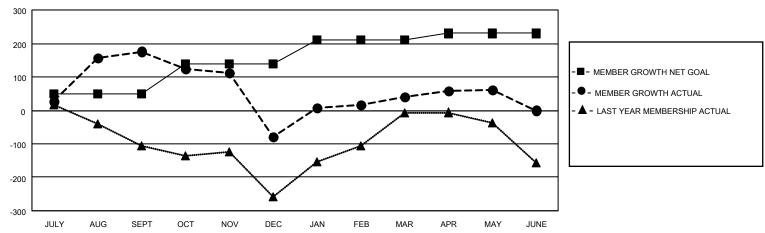

## GOALS AND ACTUAL MEMBERS CUMULATIVE

| DROPPED CLUBS: 6 |     | 69 CLUBS OF 131 ADDED 1 OR<br>MORE NEW MEMBERS | GENDER DISTRIBUTION       |                |  |
|------------------|-----|------------------------------------------------|---------------------------|----------------|--|
|                  |     | WORL NEW WEINDERG                              | MALE                      | 3,183 (85.61%) |  |
|                  |     |                                                | FEMALE                    | 535 (14.39%)   |  |
| DROPPED MEMBERS  |     |                                                | NON BINARY                | 0 (0.00%)      |  |
|                  |     |                                                | PREFER NOT TO ANSWER      | 0 (0.00%)      |  |
| DECEASED         | 23  |                                                |                           | ,              |  |
| CLUB CANCELLED   | 104 | CLICK HERE FOR CUMULATIVE                      | TOTAL FAMILY UNIT MEMBERS | 889            |  |
| OTHER            | 318 | MEMBERSHIP DATA                                |                           |                |  |
| TOTAL            | 445 |                                                | FAMILY MEMBERS PAYING HAI | LF DUES 463    |  |
|                  |     |                                                |                           |                |  |

## MONTHLY MEMBERSHIP PROGRESS REPORT

LOCATION INDIA District 318 B Results as of: 5/31/2023

| Clubs                 |               |           |               | Members               |                        |                         |                                                    |
|-----------------------|---------------|-----------|---------------|-----------------------|------------------------|-------------------------|----------------------------------------------------|
| RESULTS FOR 2022-2023 |               |           |               | RESULTS FOR 2022-2023 |                        |                         |                                                    |
| QUARTER               | NEW CLUB GOAL | NEW CLUBS | DROPPED CLUBS | QUARTER MEMB          | BER GROWTH NET<br>GOAL | MEMBER GROWTH<br>ACTUAL | DROPPED<br>MEMBERS ACTUAL<br>(including transfers) |
| JULY/AUG/SEPT         | 10            | 5         | 0             | JULY/AUG/SEPT         | 50                     | 215                     | 28                                                 |
| OCT/NOV/DEC           | 6             | 0         | 6             | OCT/NOV/DEC           | 90                     | 83                      | 327                                                |
| JAN/FEB/MAR           | 4             | 1         | 0             | JAN/FEB/MAR           | 70                     | 179                     | 50                                                 |
| APR/MAY/JUNE          | 2             | 2         | 0             | APR/MAY/JUNE          | 20                     | 64                      | 40                                                 |