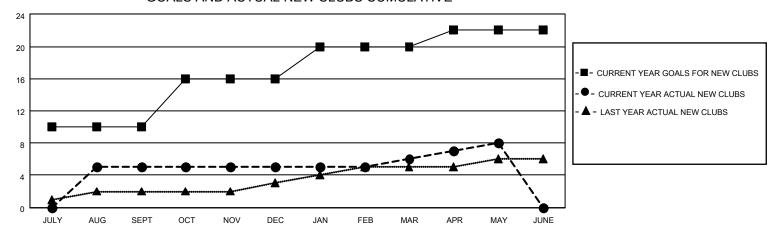

## GOALS AND ACTUAL NEW CLUBS CUMULATIVE

## MONTHLY MEMBERSHIP PROGRESS REPORT

LOCATION INDIA District 318 B Results as of: 5/31/2023

| Clubs                 |               |           |               | Members               |                        |                         |                                                    |
|-----------------------|---------------|-----------|---------------|-----------------------|------------------------|-------------------------|----------------------------------------------------|
| RESULTS FOR 2022-2023 |               |           |               | RESULTS FOR 2022-2023 |                        |                         |                                                    |
| QUARTER               | NEW CLUB GOAL | NEW CLUBS | DROPPED CLUBS | QUARTER MEMB          | BER GROWTH NET<br>GOAL | MEMBER GROWTH<br>ACTUAL | DROPPED<br>MEMBERS ACTUAL<br>(including transfers) |
| JULY/AUG/SEPT         | 10            | 5         | 0             | JULY/AUG/SEPT         | 50                     | 215                     | 28                                                 |
| OCT/NOV/DEC           | 6             | 0         | 6             | OCT/NOV/DEC           | 90                     | 83                      | 327                                                |
| JAN/FEB/MAR           | 4             | 1         | 0             | JAN/FEB/MAR           | 70                     | 179                     | 50                                                 |
| APR/MAY/JUNE          | 2             | 2         | 0             | APR/MAY/JUNE          | 20                     | 64                      | 40                                                 |